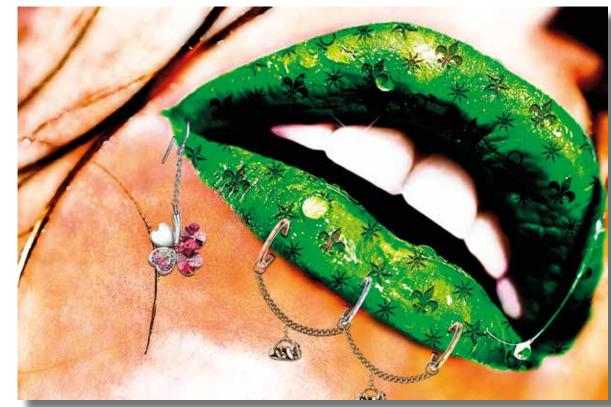

## Fashion & Faces

|    |                    | Afmetingen:                  | Sizes:                       |
|----|--------------------|------------------------------|------------------------------|
|    |                    | 80 x 120 cm<br>100 x 150 cm  | 31 x 47 inch<br>39 x 59 inch |
|    |                    | 120 x 180 cm<br>150 x 200 cm | 47 x 71 inch<br>59 x 79 inch |
|    | >                  |                              |                              |
|    |                    | Afmetingen:                  | Sizes:                       |
|    |                    | 120 x 80 cm<br>150 x 100 cm  | 47 x 31 inch<br>59 x 39 inch |
|    |                    | 180 x 120 cm<br>200 x 150 cm | 71 x 47 inch<br>79 x 59 inch |
|    | >                  | 200 × 150 cm                 | 73 × 33 men                  |
|    |                    | Afmetingen:                  | Sizes:                       |
| 23 |                    | 180 x 75 cm                  | 71 x 30 inch                 |
|    | >                  | 200 x 100 cm                 | 79 x 39 inch                 |
|    | $\square \uparrow$ | Afmetingen:                  | Sizes:                       |
|    |                    | 100 x 100 cm                 | 39 x 39 inch                 |
|    |                    | 120 x 120 cm<br>150 x 150 cm | 47 x 47 inch<br>59 x 59 inch |
|    | $\longrightarrow$  |                              |                              |