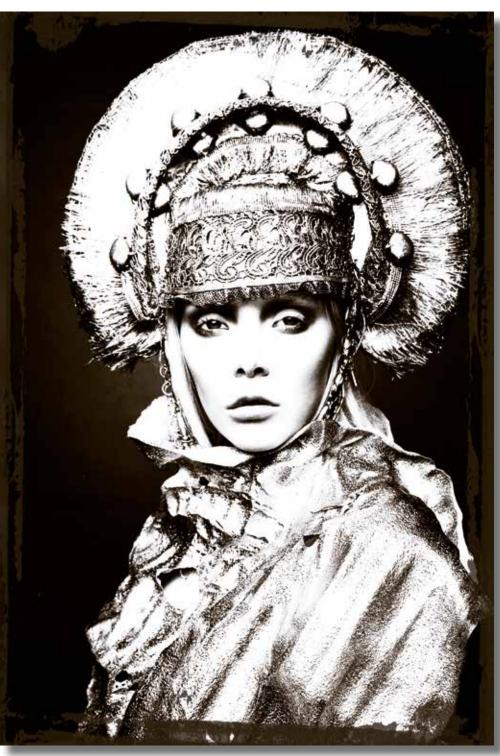

## Fashion & Faces

|    |                    | Afmetingen:                  | Sizes:                       |
|----|--------------------|------------------------------|------------------------------|
|    |                    | 80 x 120 cm<br>100 x 150 cm  | 31 x 47 inch<br>39 x 59 inch |
|    |                    | 120 x 180 cm<br>150 x 200 cm | 47 x 71 inch<br>59 x 79 inch |
|    | >                  |                              |                              |
|    |                    | Afmetingen:                  | Sizes:                       |
|    |                    | 120 x 80 cm<br>150 x 100 cm  | 47 x 31 inch<br>59 x 39 inch |
|    |                    | 180 x 120 cm<br>200 x 150 cm | 71 x 47 inch<br>79 x 59 inch |
|    | >                  | 200 × 150 cm                 | 73 × 33 men                  |
|    |                    | Afmetingen:                  | Sizes:                       |
| 23 |                    | 180 x 75 cm                  | 71 x 30 inch                 |
|    | >                  | 200 x 100 cm                 | 79 x 39 inch                 |
|    | $\square \uparrow$ | Afmetingen:                  | Sizes:                       |
|    |                    | 100 x 100 cm                 | 39 x 39 inch                 |
|    |                    | 120 x 120 cm<br>150 x 150 cm | 47 x 47 inch<br>59 x 59 inch |
|    | $\longrightarrow$  |                              |                              |