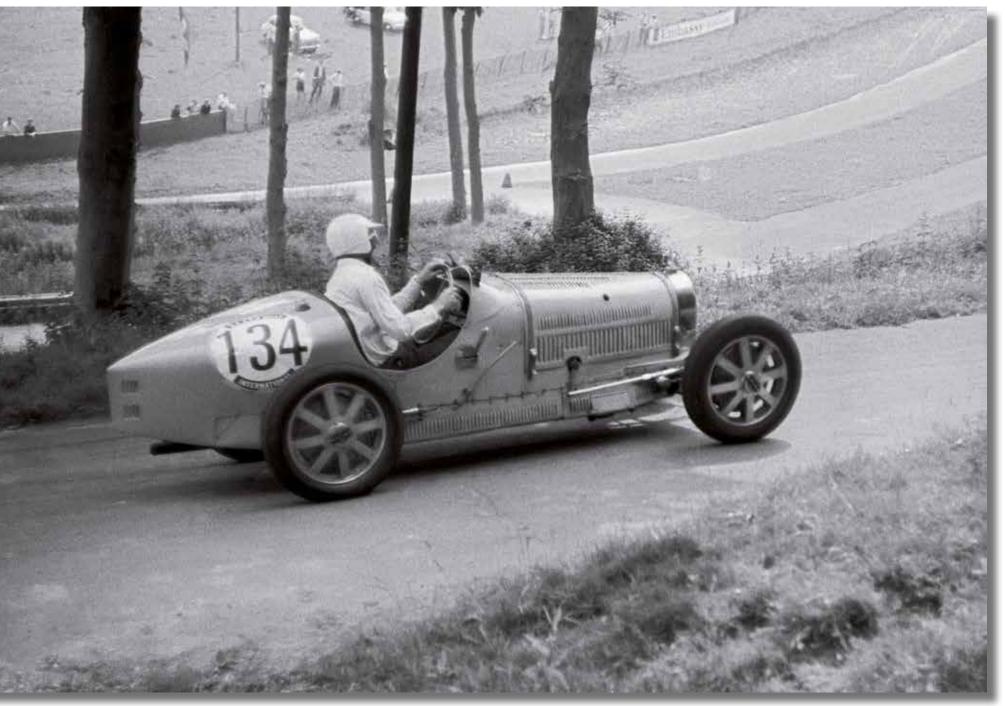

9 inch |
| [ | 1          | Afmetingen:  | Sizes:       |
|   |            | 120 x 80 cm  | 47 x 31 inch |
|   |            | 150 x 100 cm | 59 x 39 inch |
|   |            | 180 x 120 cm | 71 x 47 inch |
| L |            | 200 x 150 cm | 79 x 59 inch |
| - | > >        | Afmotingon   | Sizes:       |
|   |            | Afmetingen:  | 31265.       |
|   |            | 180 x 75 cm  | 71 x 30 inch |
| L | >          | 200 x 100 cm | 79 x 39 inch |
|   |            |              |              |
| [ | $\uparrow$ | Afmetingen:  | Sizes:       |
|   |            | 100 x 100 cm | 39 x 39 inch |
|   |            | 120 x 120 cm | 47 x 47 inch |
|   |            | 150 x 150 cm | 59 x 59 inch |
| L |            |              |              |
|   | -          |              |              |

ΙΛ









GN 5606





GN 5609





GN 5642





GN 5611









GN 5655

GN 5656



GN 5646



GN 5652



GN 5653







GN 5657









GN 5615



GN 5632

GN 5616









GN 5630

GN 5629







GN 5622





GN 5637





GN 5639





GN 5640

GN 5641



GN 5618



GN 5620





GN 5623

# BLACK & WHITE NEW MASTERS

|   |   | Afmetingen:<br>80 x 120 cm<br>100 x 150 cm<br>120 x 180 cm<br>150 x 200 cm | Sizes:<br>31 x 47 inch<br>39 x 59 inch<br>47 x 71 inch<br>59 x 79 inch |
|---|---|----------------------------------------------------------------------------|------------------------------------------------------------------------|
|   |   | Afmetingen:                                                                | Sizes:                                                                 |
|