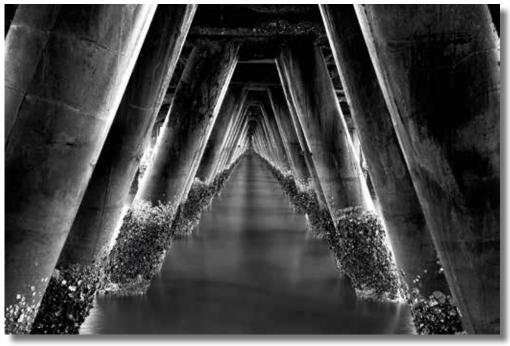

## SURREALISTIC

|          |    | Afmetingen:<br>80 x 120 cm<br>100 x 150 cm<br>120 x 180 cm<br>150 x 200 cm | Sizes:<br>31 x 47 inch<br>39 x 59 inch<br>47 x 71 inch<br>59 x 79 inch |
|----------|----|----------------------------------------------------------------------------|------------------------------------------------------------------------|
|          | ↑  | Afmetingen:                                                                | Sizes:                                                                 |
|          |    | 120 x 80 cm<br>150 x 100 cm<br>180 x 120 cm<br>200 x 150 cm                | 47 x 31 inch<br>59 x 39 inch<br>71 x 47 inch<br>79 x 59 inch           |
|          | 1↑ | Afmetingen:                                                                | Sizes:                                                                 |
|          |    | 180 x 75 cm<br>200 x 100 cm                                                | 71 x 30 inch<br>79 x 39 inch                                           |
| \$<br>\$ |    | Afmetingen:                                                                | Sizes:                                                                 |
|          |    | 100 x 100 cm<br>120 x 120 cm<br>150 x 150 cm                               | 39 x 39 inch<br>47 x 47 inch<br>59 x 59 inch                           |