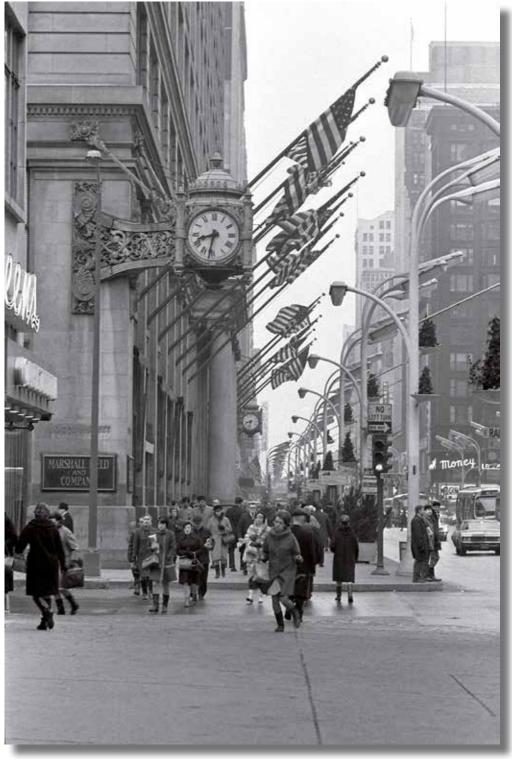

inch |
| [ | 1          | Afmetingen:  | Sizes:       |
|   |            | 120 x 80 cm  | 47 x 31 inch |
|   |            | 150 x 100 cm | 59 x 39 inch |
|   |            | 180 x 120 cm | 71 x 47 inch |
| L |            | 200 x 150 cm | 79 x 59 inch |
| - | > >        | Afmotingon   | Sizes:       |
|   |            | Afmetingen:  | 31265.       |
|   |            | 180 x 75 cm  | 71 x 30 inch |
| L | >          | 200 x 100 cm | 79 x 39 inch |
|   |            |              |              |
| [ | $\uparrow$ | Afmetingen:  | Sizes:       |
|   |            | 100 x 100 cm | 39 x 39 inch |
|   |            | 120 x 120 cm | 47 x 47 inch |
|   |            | 150 x 150 cm | 59 x 59 inch |
| L |            |              |              |
|   | -          |              |              |

ΙΛ









GN 5606





GN 5609





GN 5642





GN 5611









GN 5655

GN 5656



GN 5646



GN 5652



GN 5653







GN 5657









GN 5615



GN 5632

GN 5616









GN 5630

GN 5629







GN 5622





GN 5637





GN 5639





GN 5640

GN 5641



GN 5618



GN 5620





GN 5623

# BLACK & WHITE NEW MASTERS

|   |   | Afmetingen:<br>80 x 120 cm<br>100 x 150 cm<br>120 x 180 cm<br>150 x 200 cm | Sizes:<br>31 x 47 inch<br>39 x 59 inch<br>47 x 71 inch<br>59 x 79 inch |
|---|---|----------------------------------------------------------------------------|------------------------------------------------------------------------|
|   |   | Afmetingen:                                                                | Sizes:                                                                 |
|