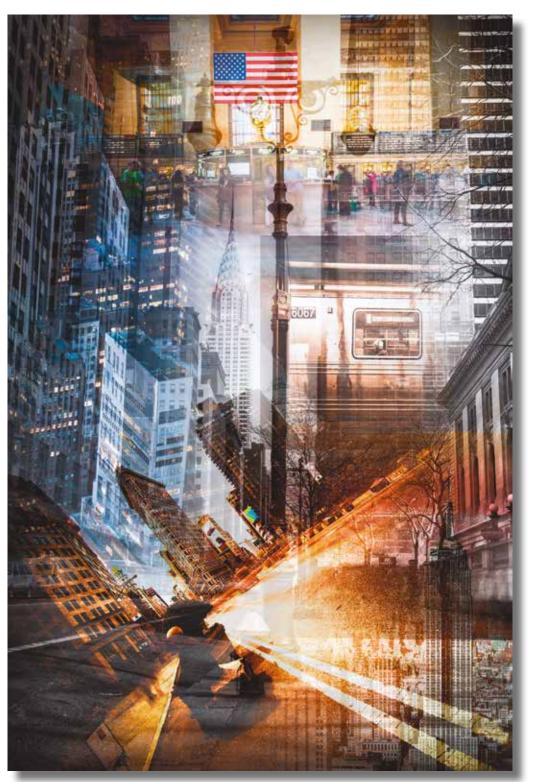

## Cities & Urban art

|        |          | Afmetingen:                                                 | Sizes:                                                       |
|--------|----------|-------------------------------------------------------------|--------------------------------------------------------------|
|        |          | 80 x 120 cm<br>100 x 150 cm<br>120 x 180 cm<br>150 x 200 cm | 31 x 47 inch<br>39 x 59 inch<br>47 x 71 inch<br>59 x 79 inch |
|        | <b>↓</b> | Afmetingen:                                                 | Sizes:                                                       |
|        |          | 120 x 80 cm<br>150 x 100 cm<br>180 x 120 cm<br>200 x 150 cm | 47 x 31 inch<br>59 x 39 inch<br>71 x 47 inch<br>79 x 59 inch |
|        | <b>↓</b> | Afmetingen:                                                 | Sizes:                                                       |
| 50-03- |          | 180 x 75 cm<br>200 x 100 cm                                 | 71 x 30 inch<br>79 x 39 inch                                 |
|        | Λ        | Afmetingen:                                                 | Sizes:                                                       |
|        |          | 100 x 100 cm<br>120 x 120 cm<br>150 x 150 cm                | 39 x 39 inch<br>47 x 47 inch<br>59 x 59 inch                 |
|        |          |                                                             |                                                              |