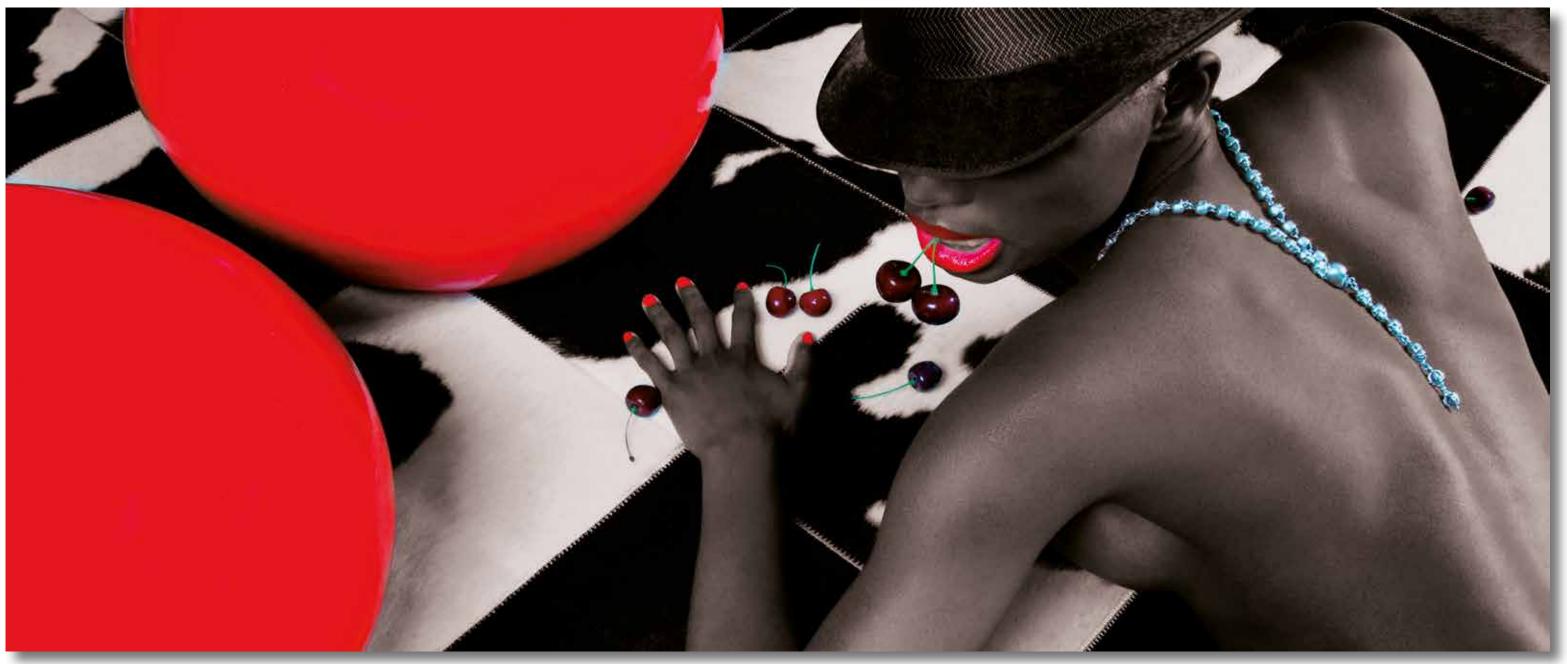

## Fashion & Faces

|    |                    | Afmetingen:                  | Sizes:                       |
|----|--------------------|------------------------------|------------------------------|
|    |                    | 80 x 120 cm<br>100 x 150 cm  | 31 x 47 inch<br>39 x 59 inch |
|    |                    | 120 x 180 cm<br>150 x 200 cm | 47 x 71 inch<br>59 x 79 inch |
|    | >                  |                              |                              |
|    |                    | Afmetingen:                  | Sizes:                       |
|    |                    | 120 x 80 cm<br>150 x 100 cm  | 47 x 31 inch<br>59 x 39 inch |
|    |                    | 180 x 120 cm<br>200 x 150 cm | 71 x 47 inch<br>79 x 59 inch |
|    | >                  | 200 × 150 cm                 | 73 × 33 men                  |
|    |                    | Afmetingen:                  | Sizes:                       |
| 23 |                    | 180 x 75 cm                  | 71 x 30 inch                 |
|    | >                  | 200 x 100 cm                 | 79 x 39 inch                 |
|    | $\square \uparrow$ | Afmetingen:                  | Sizes:                       |
|    |                    | 100 x 100 cm                 | 39 x 39 inch                 |
|    |                    | 120 x 120 cm<br>150 x 150 cm | 47 x 47 inch<br>59 x 59 inch |
|    | $\longrightarrow$  |                              |                              |