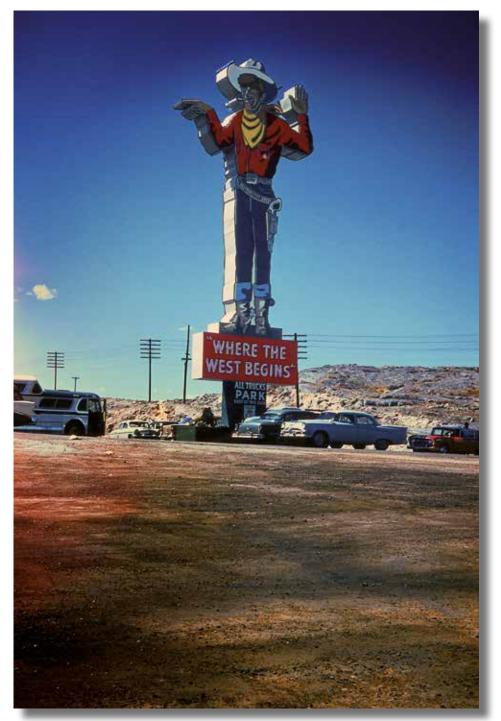

## Cities & Urban art

|        |          | Afmetingen:                                                 | Sizes:                                                       |
|--------|----------|-------------------------------------------------------------|--------------------------------------------------------------|
|        |          | 80 x 120 cm<br>100 x 150 cm<br>120 x 180 cm<br>150 x 200 cm | 31 x 47 inch<br>39 x 59 inch<br>47 x 71 inch<br>59 x 79 inch |
|        | <b>↓</b> | Afmetingen:                                                 | Sizes:                                                       |
|        |          | 120 x 80 cm<br>150 x 100 cm<br>180 x 120 cm<br>200 x 150 cm | 47 x 31 inch<br>59 x 39 inch<br>71 x 47 inch<br>79 x 59 inch |
|        | <b>↓</b> | Afmetingen:                                                 | Sizes:                                                       |
| 50-03- |          | 180 x 75 cm<br>200 x 100 cm                                 | 71 x 30 inch<br>79 x 39 inch                                 |
|        | Λ        | Afmetingen:                                                 | Sizes:                                                       |
|        |          | 100 x 100 cm<br>120 x 120 cm<br>150 x 150 cm                | 39 x 39 inch<br>47 x 47 inch<br>59 x 59 inch                 |
|        |          |                                                             |                                                              |