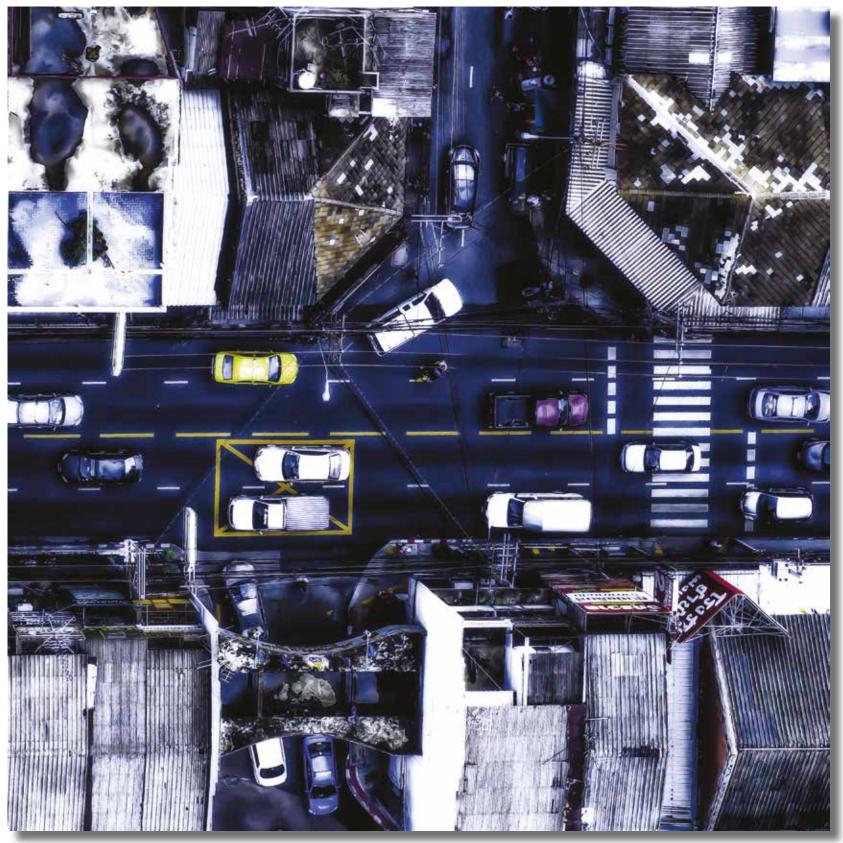

## Cities & Urban art

|        |          | Afmetingen:                                                 | Sizes:                                                       |
|--------|----------|-------------------------------------------------------------|--------------------------------------------------------------|
|        |          | 80 x 120 cm<br>100 x 150 cm<br>120 x 180 cm<br>150 x 200 cm | 31 x 47 inch<br>39 x 59 inch<br>47 x 71 inch<br>59 x 79 inch |
|        | <b>↓</b> | Afmetingen:                                                 | Sizes:                                                       |
|        |          | 120 x 80 cm<br>150 x 100 cm<br>180 x 120 cm<br>200 x 150 cm | 47 x 31 inch<br>59 x 39 inch<br>71 x 47 inch<br>79 x 59 inch |
|        | <b>↓</b> | Afmetingen:                                                 | Sizes:                                                       |
| 50-03- |          | 180 x 75 cm<br>200 x 100 cm                                 | 71 x 30 inch<br>79 x 39 inch                                 |
|        | Λ        | Afmetingen:                                                 | Sizes:                                                       |
|        |          | 100 x 100 cm<br>120 x 120 cm<br>150 x 150 cm                | 39 x 39 inch<br>47 x 47 inch<br>59 x 59 inch                 |
|        |          |                                                             |                                                              |