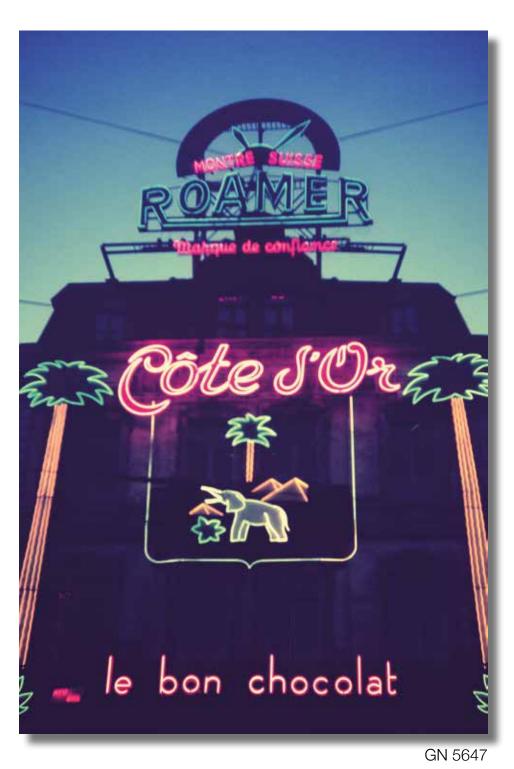

## Cities & Urban art

|        |          | Afmetingen:                                                 | Sizes:                                                       |
|--------|----------|-------------------------------------------------------------|--------------------------------------------------------------|
|        |          | 80 x 120 cm<br>100 x 150 cm<br>120 x 180 cm<br>150 x 200 cm | 31 x 47 inch<br>39 x 59 inch<br>47 x 71 inch<br>59 x 79 inch |
|        | <b>↓</b> | Afmetingen:                                                 | Sizes:                                                       |
|        |          | 120 x 80 cm<br>150 x 100 cm<br>180 x 120 cm<br>200 x 150 cm | 47 x 31 inch<br>59 x 39 inch<br>71 x 47 inch<br>79 x 59 inch |
|        | <b>↓</b> | Afmetingen:                                                 | Sizes:                                                       |
| 50-03- |          | 180 x 75 cm<br>200 x 100 cm                                 | 71 x 30 inch<br>79 x 39 inch                                 |
|        | Λ        | Afmetingen:                                                 | Sizes:                                                       |
|        |          | 100 x 100 cm<br>120 x 120 cm<br>150 x 150 cm                | 39 x 39 inch<br>47 x 47 inch<br>59 x 59 inch                 |
|        |          |                                                             |                                                              |