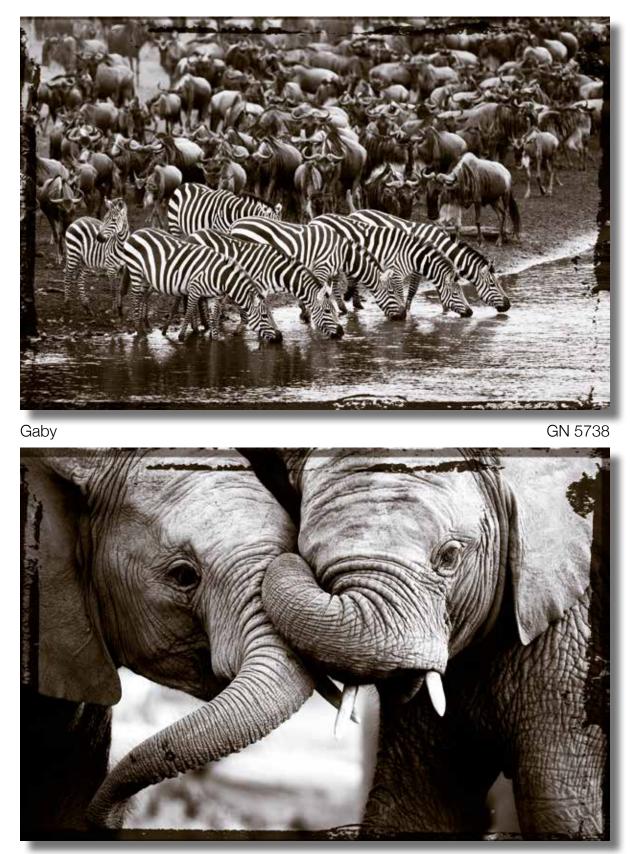

>59 x 39 inch<br>71 x 47 inch<br>79 x 59 inch |
| Λ               | Afmetingen:                                                 | Sizes:                                                       |
|                 | 180 x 75 cm<br>200 x 100 cm                                 | 71 x 30 inch<br>79 x 39 inch                                 |
| $\square \land$ | Afmetingen:                                                 | Sizes:                                                       |
|                 | 100 x 100 cm<br>120 x 120 cm<br>150 x 150 cm                | 39 x 39 inch<br>47 x 47 inch<br>59 x 59 inch                 |
|                 |                                                             |                                                              |





Gaby





Gaby

Gaby





Gaby







GN 4940

GN 4944



Thierry Vanhuysse



Thierry Vanhuysse

GN 7171



GN 7172



Thierry Vanhuysse

7177



Thierry Vanhuysse



Thierry Vanhuysse



Gaby

GN 5343







Thierry Vanhuysse



Thierry Vanhuysse







Thierry Vanhuysse

GN 7184









Thierry Vanhuysse



Peter Odekerken

GN 7416



Peter Odekerken

GN 7417



Peter Odekerken



Alain Delvoye



Thierry Vanhuysse

GN 7570



Thierry Vanhuysse

## Black & White

|  | Afmetingen:<br>80 x 120 cm<br>100 x 150 cm<br>120 x 180 cm<br>150 x 200 cm | Sizes:<br>31 x 47 inch<br>39 x 59 inch<br>47 x 71 inch<br>59 x 79 inch |
|--|----------------------------------------------------------------------------|------------------------------------------------------------------------|
|  | Afmetingen:<br>120 x 80 cm<br>150 x