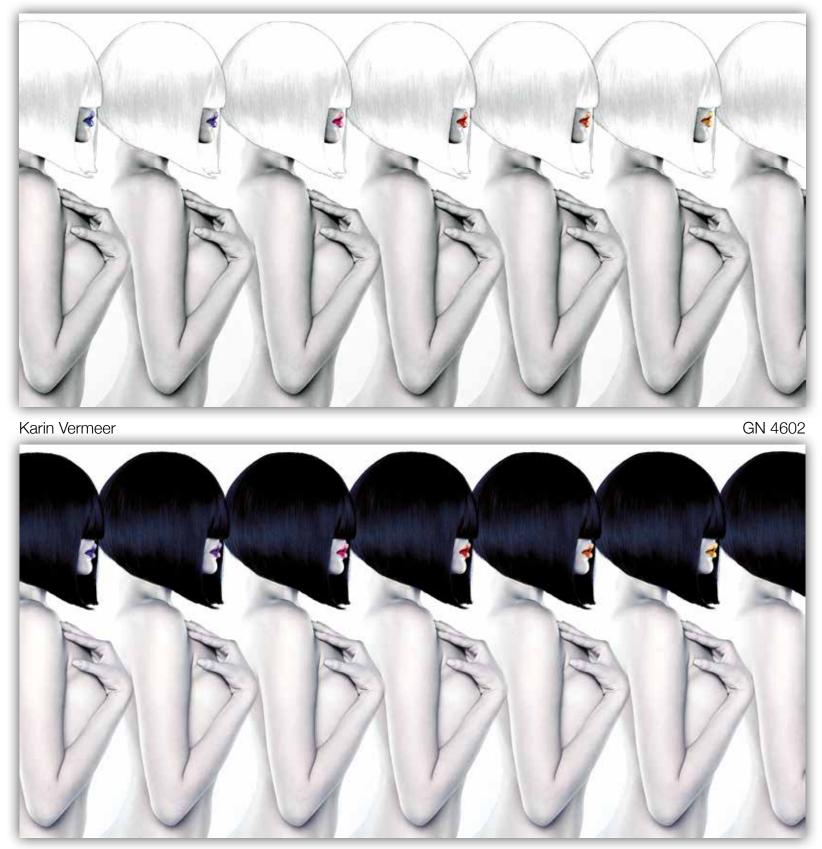

Karin Vermeer born and raised in the city of Tilburg, The Netherlands in 1970. In 1994 she finished the Willem de Kooning academy in the direction fashion design, illustration and painting. You could best define her as a creative myriapod that doesn't caution any material. She has much empathy and a good feel for trends and styling.

Marlyn & Marlon

GN 4060

Marlyn & Marlon

Karin Vermeer

GN 4600

Karin Vermeer

GN 4601

Karin Vermeer