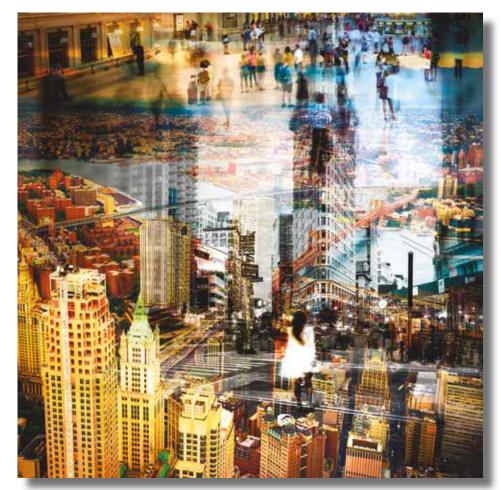

## Cities & Urban art

|        |          | Afmetingen:                                                 | Sizes:                                                       |
|--------|----------|-------------------------------------------------------------|--------------------------------------------------------------|
|        |          | 80 x 120 cm<br>100 x 150 cm<br>120 x 180 cm<br>150 x 200 cm | 31 x 47 inch<br>39 x 59 inch<br>47 x 71 inch<br>59 x 79 inch |
|        | <b>↓</b> | Afmetingen:                                                 | Sizes:                                                       |
|        |          | 120 x 80 cm<br>150 x 100 cm<br>180 x 120 cm<br>200 x 150 cm | 47 x 31 inch<br>59 x 39 inch<br>71 x 47 inch<br>79 x 59 inch |
|        | <b>↓</b> | Afmetingen:                                                 | Sizes:                                                       |
| 50-03- |          | 180 x 75 cm<br>200 x 100 cm                                 | 71 x 30 inch<br>79 x 39 inch                                 |
|        | Λ        | Afmetingen:                                                 | Sizes:                                                       |
|        |          | 100 x 100 cm<br>120 x 120 cm<br>150 x 150 cm                | 39 x 39 inch<br>47 x 47 inch<br>59 x 59 inch                 |
|        |          |                                                             |                                                              |