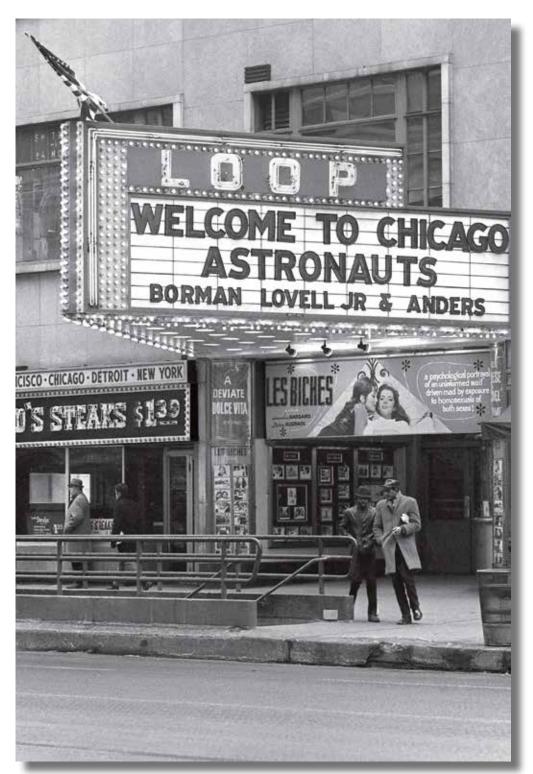

ch |
| [ | 1          | Afmetingen:  | Sizes:       |
|   |            | 120 x 80 cm  | 47 x 31 inch |
|   |            | 150 x 100 cm | 59 x 39 inch |
|   |            | 180 x 120 cm | 71 x 47 inch |
| L |            | 200 x 150 cm | 79 x 59 inch |
| - | > >        | Afmotingon   | Sizes:       |
|   |            | Afmetingen:  | 31265.       |
|   |            | 180 x 75 cm  | 71 x 30 inch |
| L | >          | 200 x 100 cm | 79 x 39 inch |
|   |            |              |              |
| [ | $\uparrow$ | Afmetingen:  | Sizes:       |
|   |            | 100 x 100 cm | 39 x 39 inch |
|   |            | 120 x 120 cm | 47 x 47 inch |
|   |            | 150 x 150 cm | 59 x 59 inch |
| L |            |              |              |
|   | -          |              |              |

ΙΛ









GN 5606





GN 5609





GN 5642





GN 5611









GN 5655

GN 5656



GN 5646



GN 5652



GN 5653







GN 5657









GN 5615



GN 5632

GN 5616









GN 5630

GN 5629







GN 5622





GN 5637





GN 5639





GN 5640

GN 5641



GN 5618



GN 5620





GN 5623

# BLACK & WHITE NEW MASTERS

|   |   | Afmetingen:<br>80 x 120 cm<br>100 x 150 cm<br>120 x 180 cm<br>150 x 200 cm | Sizes:<br>31 x 47 inch<br>39 x 59 inch<br>47 x 71 inch<br>59 x 79 inch |
|---|---|----------------------------------------------------------------------------|------------------------------------------------------------------------|
|   |   | Afmetingen:                                                                | Sizes:                                                                 |
|   |