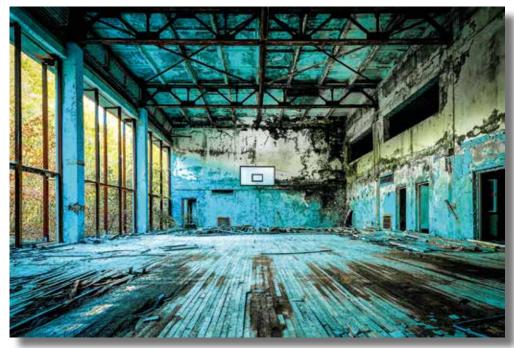

Elmar Dam, born in the Netherlands in 1976. He started in 2008 with photographing old, abandoned and dilapidated buildings. He found it great to walk around in a building and to capture the characteristics, "he missed a lot of creativity" and switched to using models.