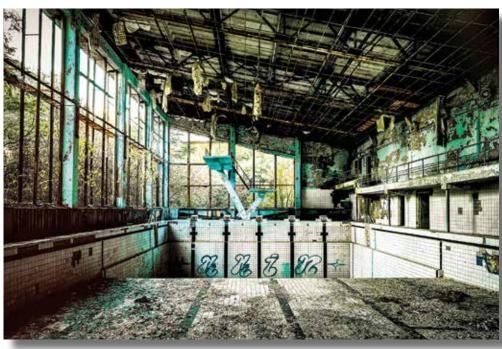

Elmar Dam, born in the Netherlands in 1976. He started in 2008 with photographing old, abandoned and dilapidated buildings. He found it great to walk around in a building and to capture the characteristics, "he missed a lot of creativity" and switched to using models.